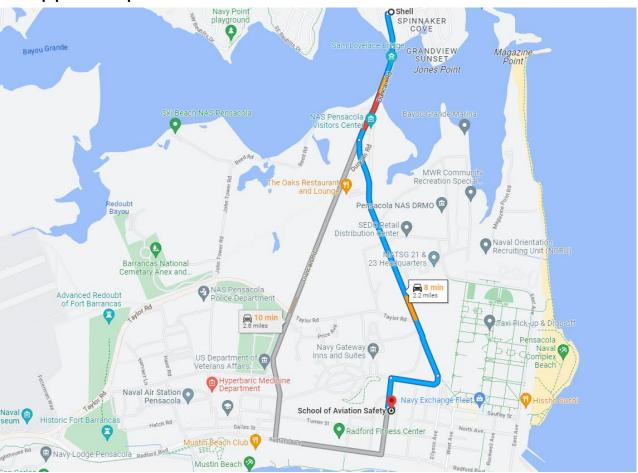

# Directions to Building 633

#### Building 633 can be found on:

Google Maps as "School of Aviation Safety"

Apple Maps as "Naval Aviation Schools Command"

#### From NAS Pensacola Main Gate (Navy Blvd):

Bear left as you go through main gate, continue south.

You will pass straight through two traffic lights.

You will eventually see a large building on the left, and the base chapel to the right. Before you get to the third traffic light, bear right and drive west past the front of the Chapel.

Make the first left after the chapel, heading south. At this point, you will see the school of to the right in front of you.

Make a right at the first stop sign (Saufley St) and then left onto Fisher Ave to enter the student parking lot.