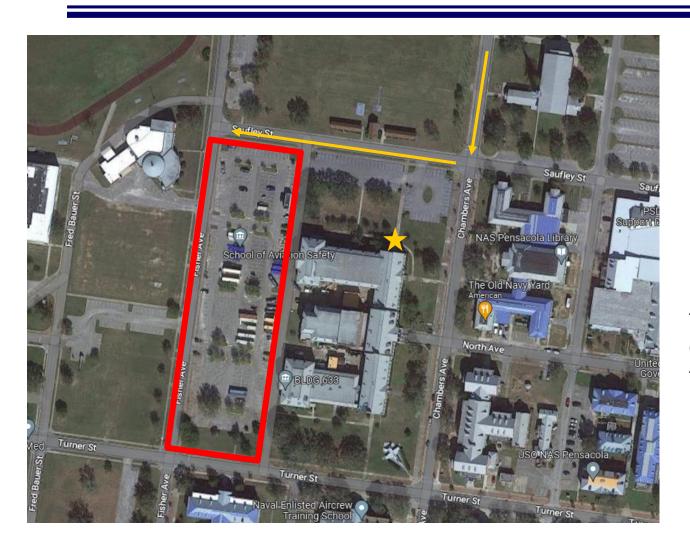

# Parking

Park in any undesignated space in the large parking lot to the west of building 633 (red rectangle).

Enter the building through the entrance on the North side of the building (yellow star).